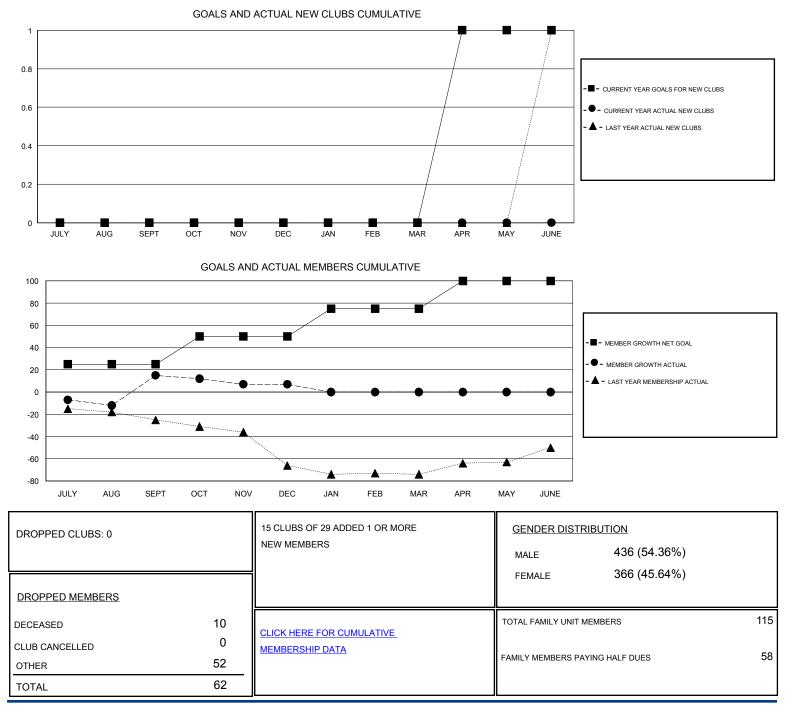

## District 7 L

Results as of: 12/31/2019

| GMT:                  | LOCATION ARKANSAS |           |               |                       |                           |                         | GMT CA                                             |
|-----------------------|-------------------|-----------|---------------|-----------------------|---------------------------|-------------------------|----------------------------------------------------|
| Clubs                 |                   |           |               | Members               |                           |                         |                                                    |
| RESULTS FOR 2019-2020 |                   |           |               | RESULTS FOR 2019-2020 |                           |                         |                                                    |
| QUARTER               | NEW CLUB GOAL     | NEW CLUBS | DROPPED CLUBS | QUARTER               | MEMBER GROWTH NET<br>GOAL | MEMBER GROWTH<br>ACTUAL | DROPPED<br>MEMBERS ACTUAL<br>(including transfers) |
| JULY/AUG/SEPT         | 0                 | 0         | 0             | JULY/AUG/SEPT         | 25                        | 57                      | 35                                                 |
| OCT/NOV/DEC           | 0                 | 0         | 0             | OCT/NOV/DEC           | 25                        | 19                      | 27                                                 |
| JAN/FEB/MAR           | 0                 | 0         | 0             | JAN/FEB/MAR           | 25                        | 0                       | 0                                                  |
| APR/MAY/JUNE          | 1                 | 0         | 0             | APR/MAY/JUNE          | 25                        | 0                       | 0                                                  |